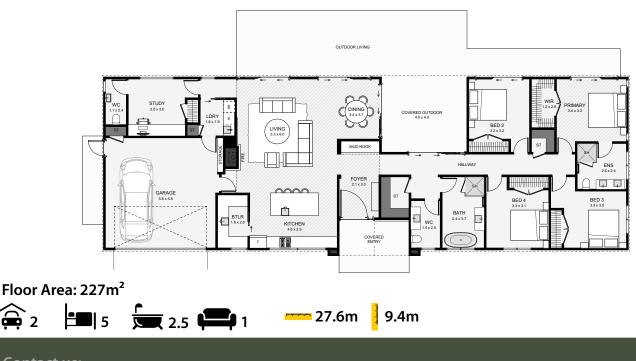

This home is where rustic charm meets modern ease, designed for both living and gathering. Wrapped in board-and-batten cladding with a corrugated roof, it welcomes you through a plaster and stone entry that hints at the warmth within. A spacious kitchen with a butler's pantry becomes the heart of the home, perfect for shared meals and conversations. With four bedrooms, a private office with its own toilet, and generous storage, it offers space to breathe, grow, and thrive. Thoughtfully crafted for those who want more than just walls—this is where life happens.