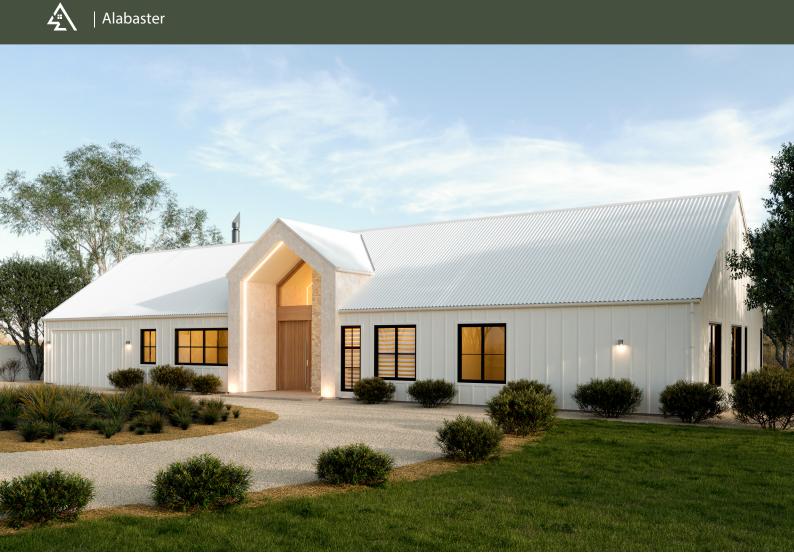

This home is where rustic charm meets modern ease, designed for both living and gathering. Wrapped in board-and-batten cladding with a corrugated roof, it welcomes you through a plaster and stone entry that hints at the warmth within. A spacious kitchen with a butler's pantry becomes the heart of the home, perfect for shared meals and conversations. With four bedrooms, a private office with its own toilet, and generous storage, it offers space to breathe, grow, and thrive. Thoughtfully crafted for those who want more than just walls—this is where life happens.